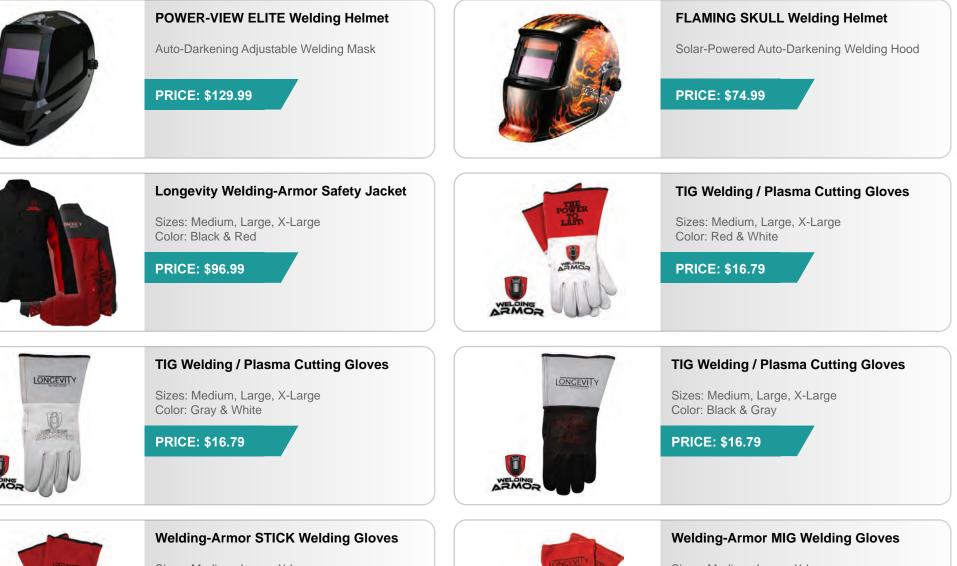

| Weight:       | 88 lbs                 |
|         |                                                                                                            |                                                                                                                                                                                                                                                                                                                                                                                                                          |               |                        |









ARMO







Sizes: Medium, Large, X-Large Color: Red

PRICE: \$16.79



Sizes: Medium, Large, X-Large Color: Orange

PRICE: \$16.79









#### Longevity MIG Welding Wire

 THOR-ARC ER70S-6 Wire:
 0.023", 0.030", 0.035"

 ALLOY-ARC ER4043 Wire:
 0.030", 0.035"

 ALLOY-ARC ER5356 Wire:
 0.030", 0.035"

 FLUX-ARC E71T-11 Wire:
 0.030", 0.035"

 FLUX-ARC E71T-G Wire:
 0.030", 0.035"



#### Longevity STICK Welding Electrodes

THUNDER-ARC E6011 Electrodes: 3/32", 1/8" THUNDER-ARC E6013 Electrodes: 3/32", 1/8" THUNDER-ARC E7018 Electrodes: 3/32", 1/8" \* All are 11-pound boxes



#### Longevity TIG Filler Rods

THUNDER-ROD ER70S-6 Rods: 1/16", 3/32", 1/8" THUNDER-ROD ER4043 Rods: 1/16", 3/32", 1/8" THUNDER-ROD ER5356 Rods: 1/16", 3/32", 1/8" \* All are 10-pound cases



#### Longevity TIG Tungsten Elec