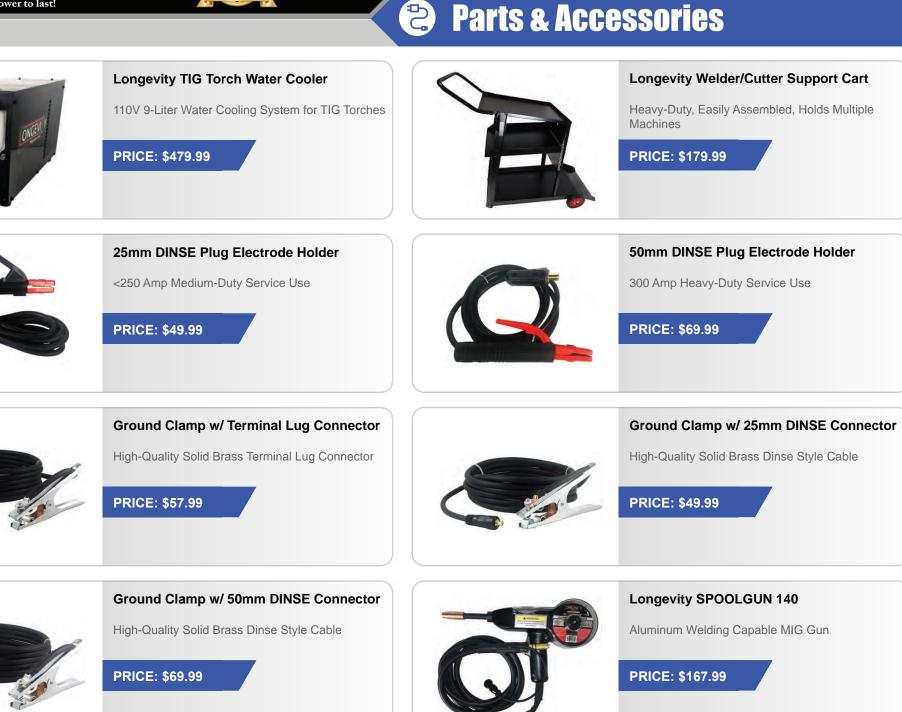

| Weight:       | 88 lbs                 |
|         |                                                                                                            |                                                                                                                                                                                                                                                                                                                                                                                                                          |               |                        |









ARMO







Sizes: Medium, Large, X-Large Color: Red

PRICE: \$16.79



Sizes: Medium, Large, X-Large Color: Orange

PRICE: \$16.79









#### Longevity MIG Welding Wire

 THOR-ARC ER70S-6 Wire:
 0.023", 0.030", 0.035"

 ALLOY-ARC ER4043 Wire:
 0.030", 0.035"

 ALLOY-ARC ER5356 Wire:
 0.030", 0.035"

 FLUX-ARC E71T-11 Wire:
 0.030", 0.035"

 FLUX-ARC E71T-G Wire:
 0.030", 0.035"



#### Longevity STICK Welding Electrodes

THUNDER-ARC E6011 Electrodes: 3/32", 1/8" THUNDER-ARC E6013 Electrodes: 3/32", 1/8" THUNDER-ARC E7018 Electrodes: 3/32", 1/8" \* All are 11-pound boxes



#### Longevity TIG Filler Rods

THUNDER-ROD ER70S-6 Rods: 1/16", 3/32", 1/8" THUNDER-ROD ER4043 Rods: 1/16", 3/32", 1/8" THUNDER-ROD ER5356 Rods: 1/16", 3/32", 1/8" \* All are 10-pound cases



#### Longevity TIG