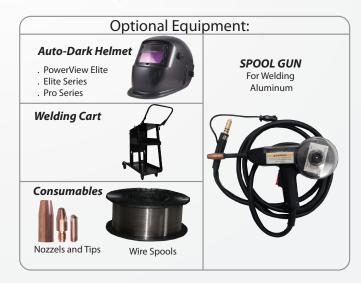

#### F. Durable Wire Feeder Plus Spool Gun Capable

The MIGWELD 140 is an exceptional welder for the price! It will also allow you to weld aluminum with the optional spool gun, which sells for \$119.99. Easy to setup and attach, you are able to run a 1lb aluminum spool from the Spool Gun.