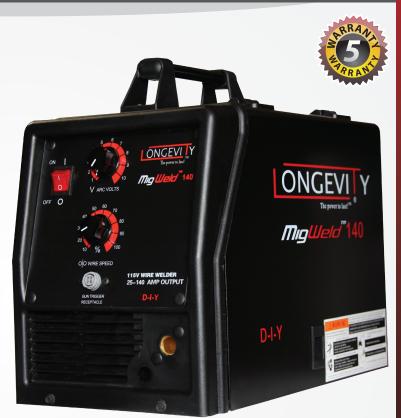

#### Introduction

The LONGEVITY MIGWELD 140 welder delivers industrial quality and performance at an affordable price. The MIGWELD 140 is perfect for the beginner and the professional. The MIGWELD 140 is the most versatile welder which will do aluminum with the optional spool gun in addition to all exotic metals. The MIGWELD 140 will easily connect to your existing 110v wall outlet and can be setup easily in minutes. Running on a standard 110v power cord and capable of holding up to an 11lb spool, you will be able to lay down a nice weld anywhere with or without gas!

## D. Easy, User Friendly Adjustments

The MIGWELD 140 panel allows the user to see the settings quickly and accurately. By using the variable adjustment dials, the user can fine tune the welder to the exact setting for faster and accurate welding every time.