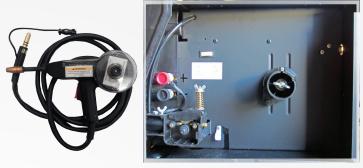

### B. Easy Setup

LONGEVITY equips the user with Tweco<sup>®</sup> style connectors enabling you to easily swap torches anytime with your favorite guns.

Suitable For: Light Industrial Fabrication Farm Motorsports Maintenance Repair Shops

#### F. Durable Wire Feeder Plus Spool Gun Capable

The MIGWELD 140 is an exceptional welder for the price! It will also allow you to weld aluminum with the optional spool gun, which sells for \$119.99. Easy to setup and attach, you are able to run a 1lb aluminum spool from the Spool Gun.