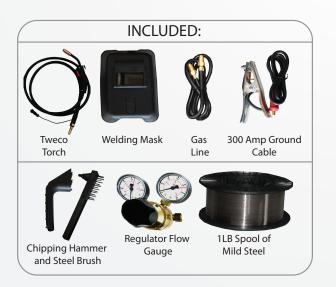

### E. Lots of Included Extras!

The MIGWELD 140 comes with a mild steel 1lb welding wire roll, welding mask, chipping hammer, welding brush, and gas regulator. Together, you are ready to weld with this all in one package!