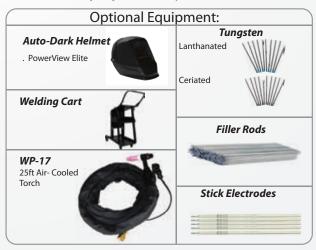

## C. Quick Setup Connections

LONGEVITY offers quick connection of your torches by using DINSE connectors giving the users total versatility due to it being compatible with most aftermarket torches. Setup time is also reduced due to the quick connect argon couplers whether you are trying to AC TIG, DC TIG or Stick Weld.