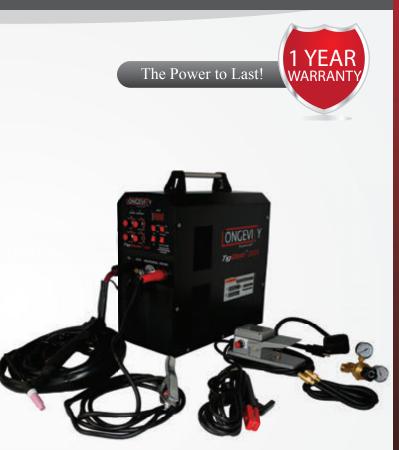

## Introduction

LONGEVITY has both hobbyists and the professional welders in mind with the TIGWELD® 200 SX. This compact, dual-voltage voltage, versatile unit offers the user a simple array of controls to accurately set the welder to perform under a wide variety of situations including fine aluminum welding. The TIGWELD® 200 SX allows the welder to easily switch from 220v to 110v with the adapter plug that is included while being able to produce 200 amps on both AC and DC TIG and 195 amps on Stick.

## C. Quick Setup Connections

LONGEVITY offers quick connection of your torches by using DINSE connectors giving the users total versatility due to it being compatible with most aftermarket torches. Setup time is also reduced due to the quick connect argon couplers whether you are trying to AC TIG, DC TIG or Stick Weld.

## H. Panel or Foot Pedal Operation

The LONGEVITY TIGWELD® 200 SX allows excellent control whether you are using a foot pedal or the panel. The foot pedal will allow you to set an amperage limit as well as variably adjust the amps.