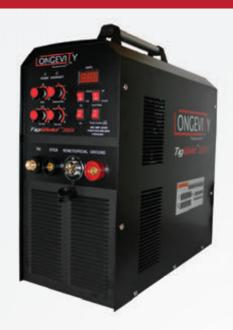

## E. Easy Dial Setup

💻 D. Industrial Duty Cycle

The TIGWELD<sup>®</sup> 200 SX is very user friendly! All the adjustments are properly spaced and coded which allows for easy on-the-fly adjustments. You can even adjust on the fly, while welding.

## 200 AMP AC/DC DUAL-VOLTAGE TIG/STICK WELDER

110/220V