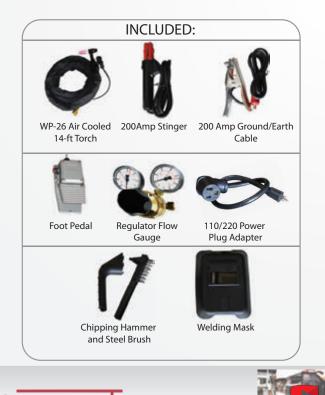

## C. Quick Setup Connections

LONGEVITY offers quick connection of your torches by using DINSE connectors giving the users total versatility due to it being compatible with most aftermarket torches. Setup time is also reduced due to the quick connect argon couplers whether you are trying to AC TIG, DC TIG or Stick Weld.

## H. Panel or Foot Pedal Operation

The LONGEVITY TIGWELD® 200 SX allows excellent control whether you are using a foot pedal or the panel. The foot pedal will allow you to set an amperage limit as well as variably adjust the amps.